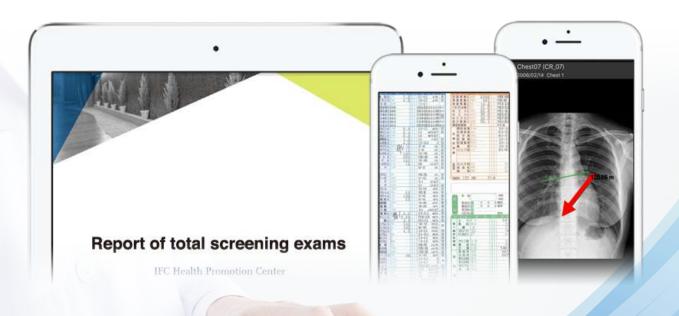

Deliver reports and images of total screening exams to smart phones of patients

## Store medical records in your mobile phone

DICOM images, HL7-CDA, MPEG4, PDF, JPEG etc

X-ray

**Notice** 

Notice of the delivery to patients

Download

Mobile phone of patient