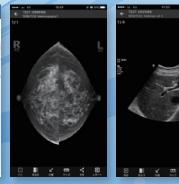

## Store medical records in your mobile phone

DICOM images, HL7-CDA, MPEG4, PDF, JPEG etc

X-ray

**Notice** 

Notice of the delivery to patients

Download

Mobile phone of patient